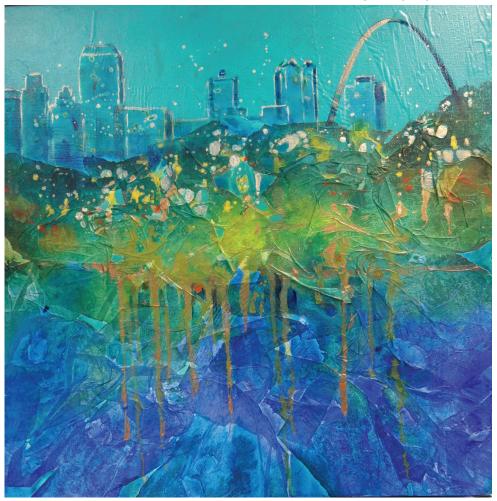

## 'Do You See the Arch?'

Sept. 5-Oct. 27, 2019
St. Peters Cultural Arts Centre

Don't miss this national juried 42-piece exhibit displaying masterful artwork created by artists from around the country!

Society of Layerists in Multi-Media (SLMM) artists were challenged to create 18-inch by 18-inch pieces of art with an element of an "arch" in the painting.

"The artwork that resulted is astounding," said liaison and curator for the exhibit,
Shirley Eley Nachtrieb.

The public is invited to view these original pieces while on display at the Cultural Arts Centre.

SLMM serves as an educational society and a network for artists interested in a holistic perspective to their art.

Learn more at www.slmm.org.

Artwork by Shirley Eley Nachtrieb