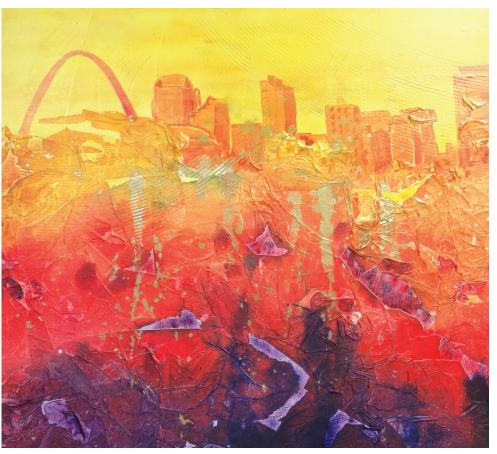

## 'Do You See the Arch?'

Sept. 5-Oct. 27, 2019
St. Peters Cultural Arts Centre

Don't miss this national juried 42-piece exhibit displaying masterful artwork created by artists from around the country!

Society of Layerists in Multi-Media (SLMM) artists were challenged to create 18-inch by 18-inch pieces of art with an element of an "arch" in the painting.

"The artwork that resulted is astounding," said liaison and curator for the exhibit,
Shirley Eley Nachtrieb.

The public is invited to view these original pieces while on display at the Cultural Arts Centre.

SLMM serves as an educational society and a network for artists interested in a holistic perspective to their art.

Learn more at www.slmm.org.

Artwork by Shirley Eley Nachtrieb